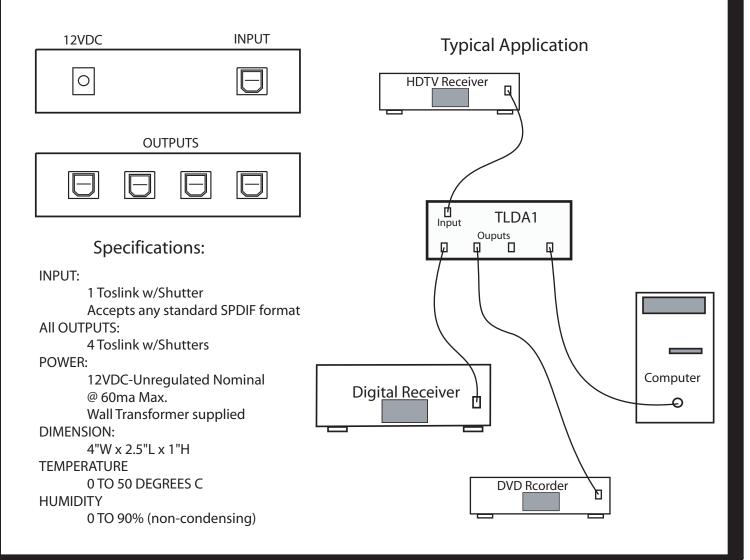

## **Toslink Distribution Amplifier**

Model: TLDA1

- ✗ Toslink Splitter: 1 IN to 4 OUT
- ✤ Optically isolated inputs and outputs.
- ✗ Not a passive splitter. Will not degrade the source signal
- ✤ Shutters on inputs and outputs. No Toslink Plugs
- ✗ Each output has its own Fiber Optic Transmitter

The TLDA1 is a fully active device. What this means is the Input is converted from optical back into electrical and then sent to 4 independant Toslink Transmitters. This ensures that ONE bad fiber cable will not destroy your signal.